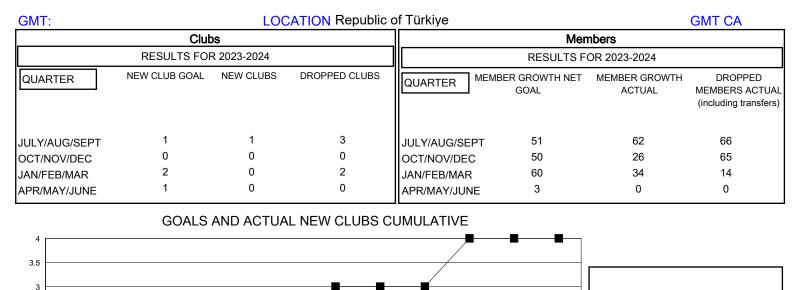

## District 118 U

Results as of: 3/31/2024

| DROPPED CLUBS: 5              | 26 CLUBS OF 54 ADDED 1 OR MORE               | GENDER DISTRIBUTION          |    |
|-------------------------------|----------------------------------------------|------------------------------|----|
|                               | NEW MEMBERS                                  | MALE 333 (35.65%             | %) |
| DROPPED MEMBERS               |                                              | FEMALE 601 (64.35%           | %) |
| DECEASED 3                    | CLICK HERE FOR CUMULATIVE<br>MEMBERSHIP DATA | TOTAL FAMILY UNIT MEMBERS    | 77 |
| CLUB CANCELLED 45<br>OTHER 97 |                                              | FAMILY MEMBERS PAYING HALF 3 |    |
| TOTAL 145                     | —                                            |                              |    |