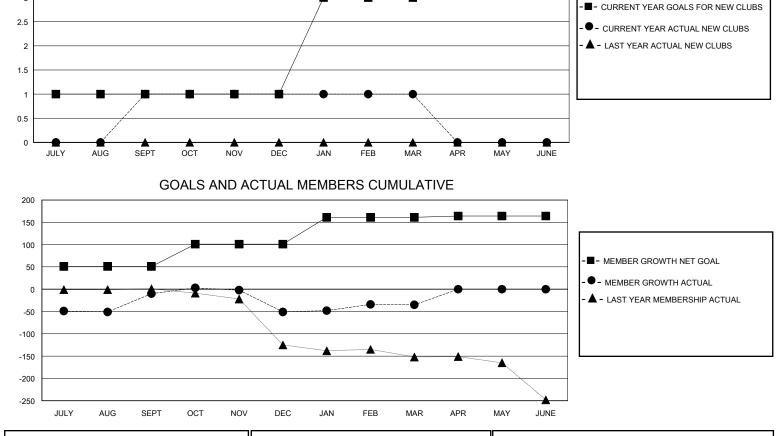

## District 118 U

Results as of: 3/31/2024

| DROPPED CLUBS: 5              | 26 CLUBS OF 54 ADDED 1 OR MORE               | GENDER DISTRIBUTION          |    |
|-------------------------------|----------------------------------------------|------------------------------|----|
|                               | NEW MEMBERS                                  | MALE 333 (35.65%             | %) |
| DROPPED MEMBERS               |                                              | FEMALE 601 (64.35%           | %) |
| DECEASED 3                    | CLICK HERE FOR CUMULATIVE<br>MEMBERSHIP DATA | TOTAL FAMILY UNIT MEMBERS    | 77 |
| CLUB CANCELLED 45<br>OTHER 97 |                                              | FAMILY MEMBERS PAYING HALF 3 |    |
| TOTAL 145                     | —                                            |                              |    |